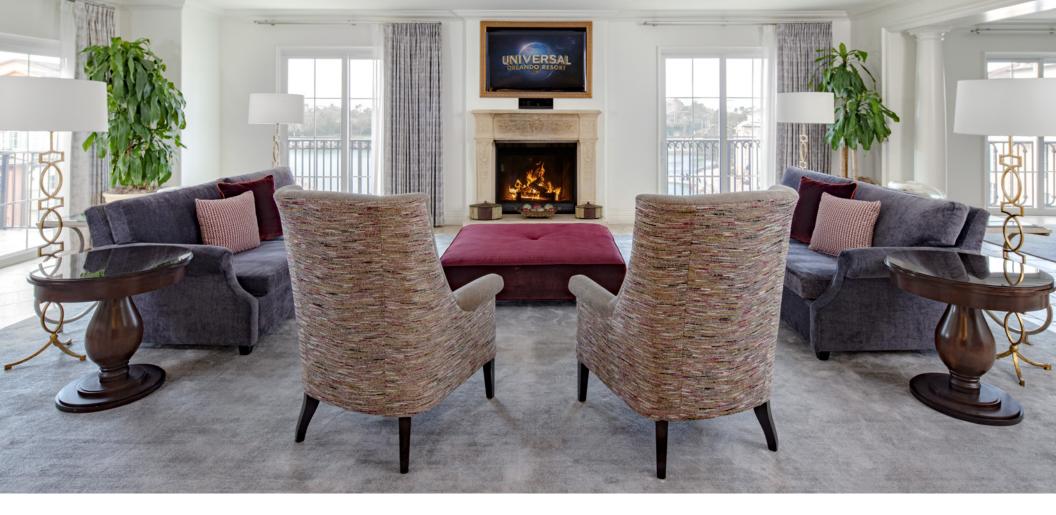

# **PRESIDENTE SUITE**

- Approximately 2,725 total square feet
- 1 suite
- Outdoor terrace with seating for six
- King bed
- Up to three optional additional connecting Deluxe Rooms with Club Level access\*
- Accommodates two guests