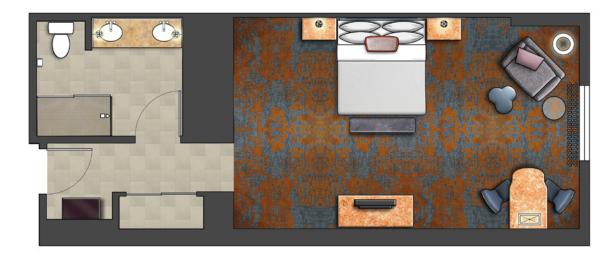

#### **GARDEN AND BAY VIEW ROOMS**

- Approximately 450 square feet
- 440 guest rooms
- King or two queen beds
- King rooms accommodate three guests, queen rooms accommodate five guests.\*

<sup>\*</sup>Maximum occupancies may require a rollaway for an additional fee.