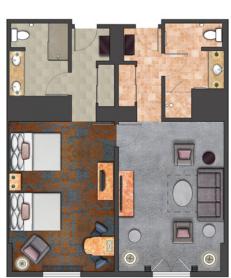

# **PORTOFINO PARLOR SUITES**

- Approximately 450 square feet (Parlor only)
- 12 suites
- Parlor connects to either King or Double Queen Garden or Bay View Room\*
- Optional additional connecting Garden or Bay View Room
- Accommodates up to seven guests.\*\*

<sup>\*\*</sup>Maximum occupancies may require a rollaway for an additional fee.

<sup>\*</sup>Convention and group bookings, defer to sales representative on configuration.