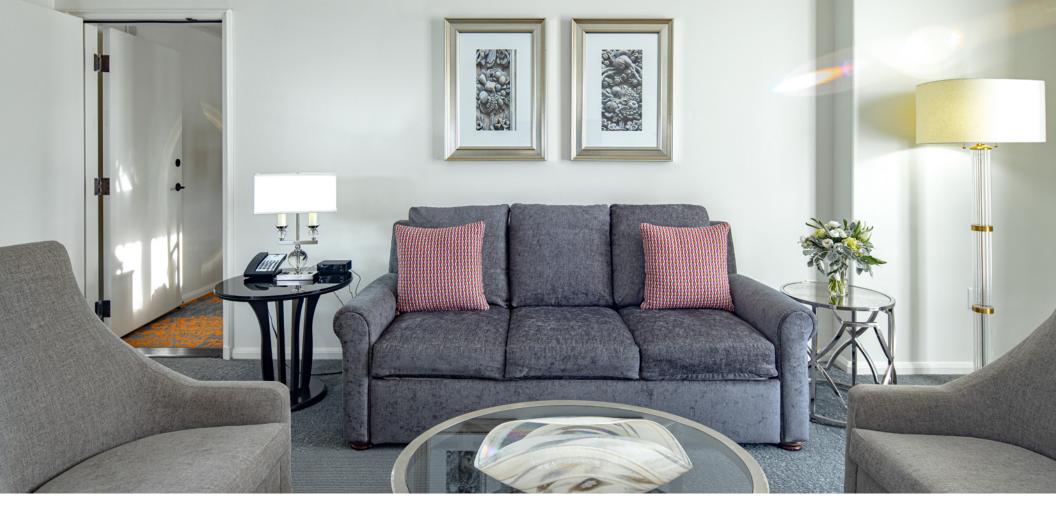

# **PORTOFINO PARLOR SUITES**

- Approximately 450 square feet (Parlor only)
- 12 suites
- Parlor connects to either King or Double Queen Garden or Bay View Room\*
- Optional additional connecting Garden or Bay View Room
- Accommodates up to seven guests.\*\*

<sup>\*\*</sup>Maximum occupancies may require a rollaway for an additional fee.

<sup>\*</sup>Convention and group bookings, defer to sales representative on configuration.