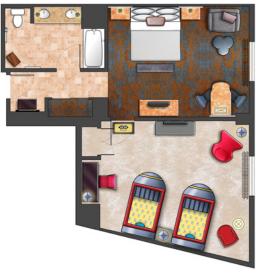

# **DESPICABLE ME KIDS' SUITE**

- Approximately 650 square feet
- 18 suites
- A standard king bedroom for adults connects to a separate room for the kids
- Children's room opens only into adults' room
- Accommodates five guests (maximum three adults)\*