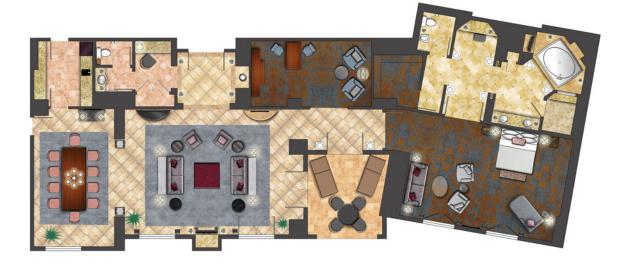

# **PRESIDENTE SUITE**

- Approximately 2,725 total square feet
- 1 suite
- Outdoor terrace with seating for six
- King bed
- Up to three optional additional connecting Deluxe Rooms with Club Level access\*
- Accommodates two guests