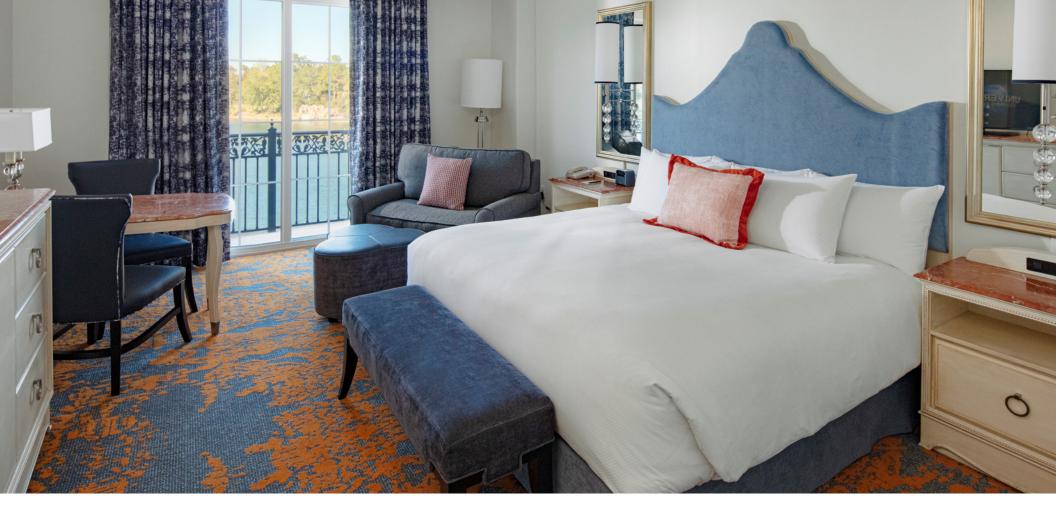

#### **GARDEN AND BAY VIEW ROOMS**

- Approximately 450 square feet
- 440 guest rooms
- King or two queen beds
- King rooms accommodate three guests, queen rooms accommodate five guests.\*

<sup>\*</sup>Maximum occupancies may require a rollaway for an additional fee.