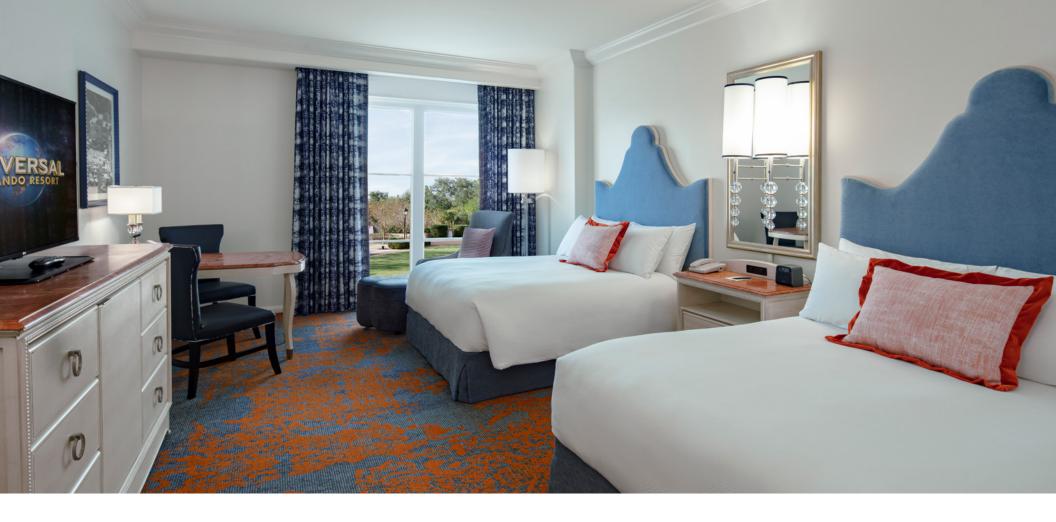

#### **GARDEN AND BAY VIEW ROOMS**

- Approximately 450 square feet
- 440 guest rooms
- King or two queen beds
- King rooms accommodate three guests, queen rooms accommodate five guests.\*

<sup>\*</sup>Maximum occupancies may require a rollaway for an additional fee.