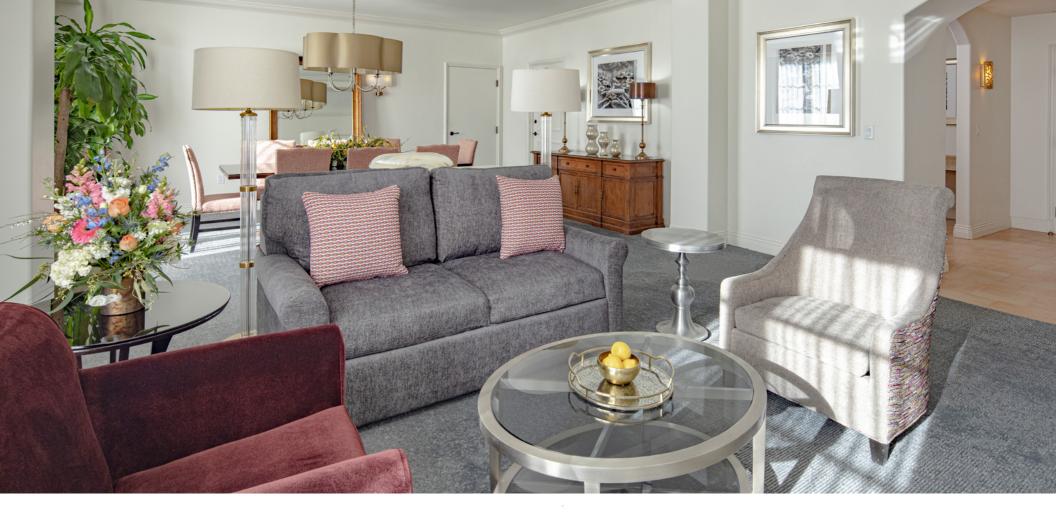

#### **VILLA PARLOR SUITES**

- Approximately 620 square feet (Parlor only)
- 6 suites
- Connects to either King or Double Queen Deluxe Room\*
- Optional additional connecting Deluxe Room
- Accommodates up to seven guests.\*\*

<sup>\*\*</sup>Maximum occupancies may require a rollaway for an additional fee.

<sup>\*</sup>Convention and group bookings, defer to sales representative on configuration.