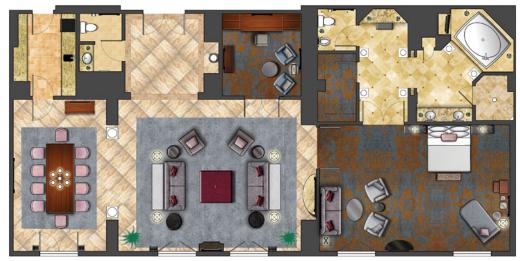

#### **GOVERNATORE SUITES**

- Approximately 2,265 total square feet
- 2 suites
- King bed
- Optional additional connecting Double Queen Deluxe Room with Club Level access\*
- Accommodates two guests

\*Convention and group bookings, defer to sales representative on configuration.