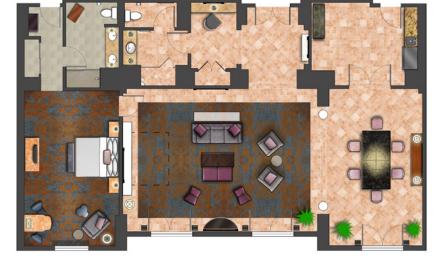

# **PRESIDENTE SUITE**

- Approximately 2,725 total square feet
- 1 suite
- Outdoor terrace with seating for six
- King bed
- Up to three optional additional connecting Deluxe Rooms with Club Level access\*
- Accommodates two guests