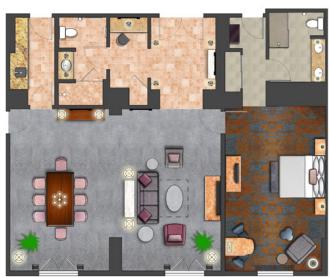

#### **VILLA PARLOR SUITES**

- Approximately 620 square feet (Parlor only)
- 6 suites
- Connects to either King or Double Queen Deluxe Room\*
- Optional additional connecting Deluxe Room
- Accommodates up to seven guests.\*\*

<sup>\*\*</sup>Maximum occupancies may require a rollaway for an additional fee.

<sup>\*</sup>Convention and group bookings, defer to sales representative on configuration.