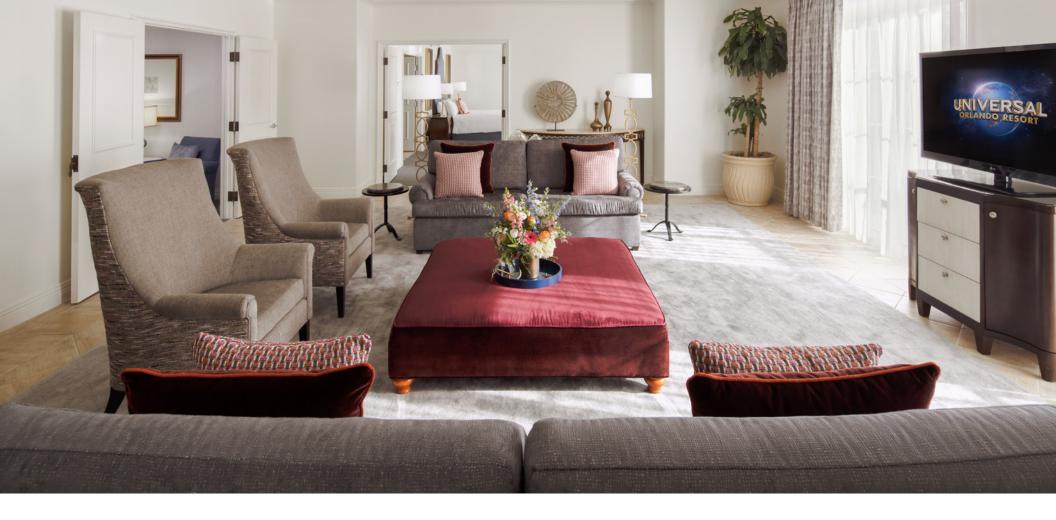

#### **GOVERNATORE SUITES**

- Approximately 2,265 total square feet
- 2 suites
- King bed
- Optional additional connecting Double Queen Deluxe Room with Club Level access\*
- Accommodates two guests

\*Convention and group bookings, defer to sales representative on configuration.

# **PRESIDENTE SUITE**

- Approximately 2,725 total square feet
- 1 suite
- Outdoor terrace with seating for six
- King bed
- Up to three optional additional connecting Deluxe Rooms with Club Level access\*
- Accommodates two guests