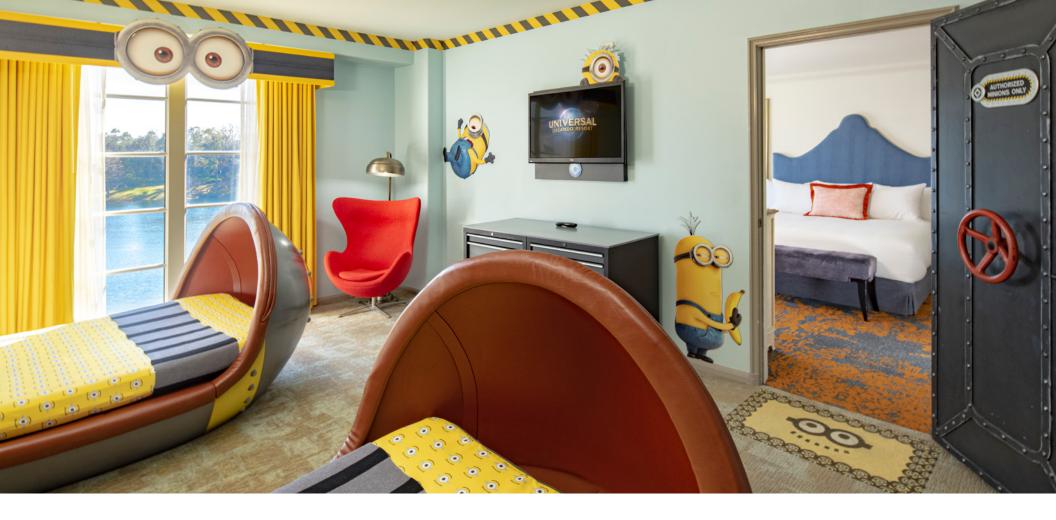

# **DESPICABLE ME KIDS' SUITE**

- Approximately 650 square feet
- 18 suites
- A standard king bedroom for adults connects to a separate room for the kids
- Children's room opens only into adults' room
- Accommodates five guests (maximum three adults)\*