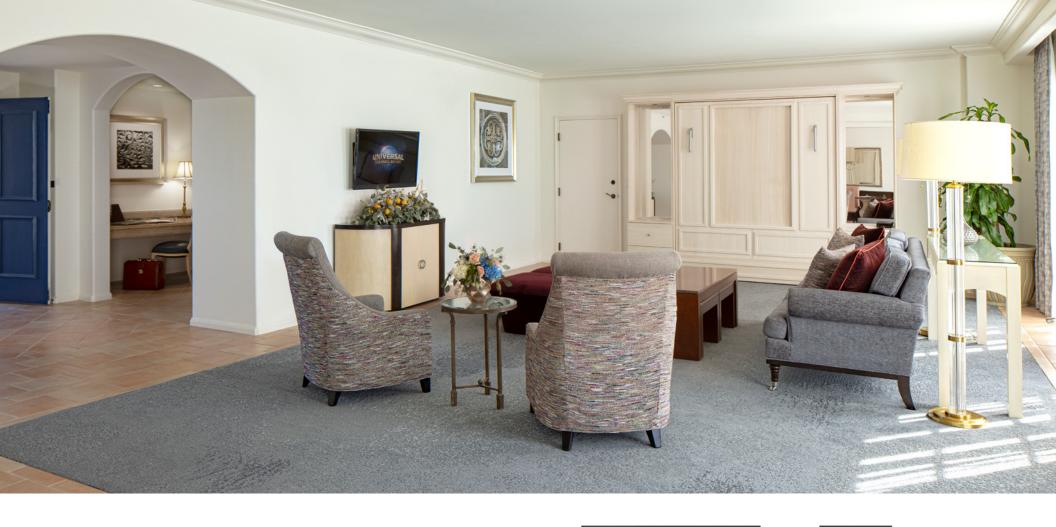

# **PRESIDENTE SUITE**

- Approximately 2,725 total square feet
- 1 suite
- Outdoor terrace with seating for six
- King bed
- Up to three optional additional connecting Deluxe Rooms with Club Level access\*
- Accommodates two guests