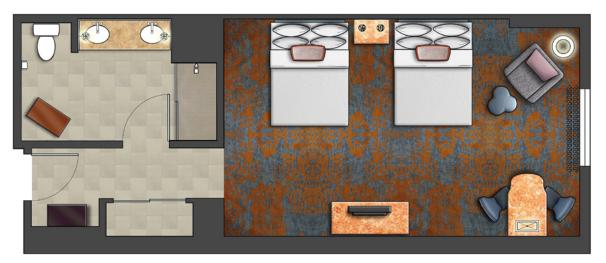

#### **GARDEN AND BAY VIEW ROOMS**

- Approximately 450 square feet
- 440 guest rooms
- King or two queen beds
- King rooms accommodate three guests, queen rooms accommodate five guests.\*

<sup>\*</sup>Maximum occupancies may require a rollaway for an additional fee.